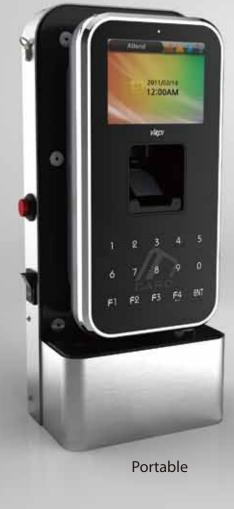

# **VIRDI AC 5000**

## **▶** Image View

Bottom

Key features

- · Patented Fake Finger Detection
- · User Capacity 20,000
- · Log Capacity 61,000
- · 2.8" Color TFT LCD
- · Card Reader Option: 125KHz EM, 13.56MHz Mifare, HID Prox 125KHz
- · TCP/IP, RS232, RS485, Wiegand
- · POE 13W support
- · IP65 Weatherproof Certified
- · 32 Bit RISC 400MHz CPU
- Max 1:N up to 20,000 users

## User Interface

High Speed Processor
- Powerful processor ensures quick image acquisition and template matching response time.

Fake Fingerprint Detection (Patented)
- Proprietary optical sensor and algorithm detects fake fingers made of paper, film, rubber, silicon etc.

Touch Keypad
- LED backlit

2.8 inch TFT Color Screen
- User Customizable LCD Background

**POE 13W**