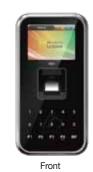

# **VIRDI AC 5000**

## **▶** Image View

Bottom

Key features

- · Patented Fake Finger Detection
- · User Capacity 20,000
- · Log Capacity 61,000
- · 2.8" Color TFT LCD
- · Card Reader Option: 125KHz EM, 13.56MHz Mifare, HID Prox 125KHz
- · TCP/IP, RS232, RS485, Wiegand
- · POE 13W support
- · IP65 Weatherproof Certified
- · 32 Bit RISC 400MHz CPU
- Max 1:N up to 20,000 users

## User Interface

High Speed Processor
- Powerful processor ensures quick image acquisition and template matching response time.

Fake Fingerprint Detection (Patented)
- Proprietary optical sensor and algorithm detects fake fingers made of paper, film, rubber, silicon etc.

Touch Keypad
- LED backlit

2.8 inch TFT Color Screen
- User Customizable LCD Background

**POE 13W**