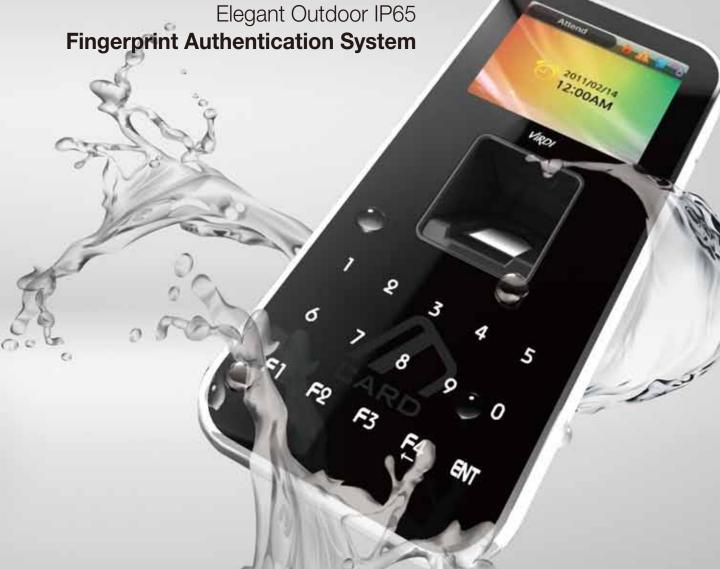

# **VIRDI AC 5000**

## **▶** Image View

Bottom

Key features

- · Patented Fake Finger Detection
- · User Capacity 20,000
- · Log Capacity 61,000
- · 2.8" Color TFT LCD
- · Card Reader Option: 125KHz EM, 13.56MHz Mifare, HID Prox 125KHz
- · TCP/IP, RS232, RS485, Wiegand
- · POE 13W support
- · IP65 Weatherproof Certified
- · 32 Bit RISC 400MHz CPU
- Max 1:N up to 20,000 users

## User Interface

High Speed Processor
- Powerful processor ensures quick image acquisition and template matching response time.

Fake Fingerprint Detection (Patented)
- Proprietary optical sensor and algorithm detects fake fingers made of paper, film, rubber, silicon etc.

Touch Keypad
- LED backlit

2.8 inch TFT Color Screen
- User Customizable LCD Background

**POE 13W**